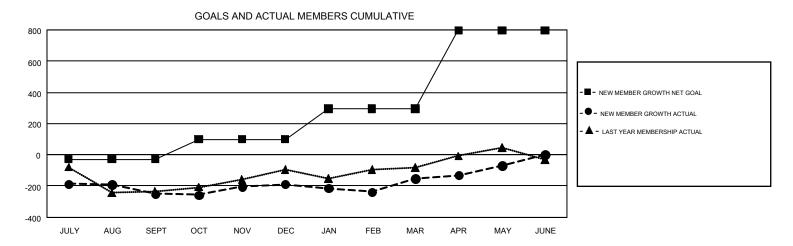

## GMT Constitutional Area 4, Group B

GMT: CARL ROBERT RETTBY

REPORT DOES NOT INCLUDE CLUBS IN UNDISTRICTED AREAS.

| Clubs                 |               |           |               | Members               |                                                                |                                                              |                                                    |  |
|-----------------------|---------------|-----------|---------------|-----------------------|----------------------------------------------------------------|--------------------------------------------------------------|----------------------------------------------------|--|
| RESULTS FOR 2016-2017 |               |           |               | RESULTS FOR 2016-2017 |                                                                |                                                              |                                                    |  |
| QUARTER               | NEW CLUB GOAL | NEW CLUBS | DROPPED CLUBS | QUARTER               | NEW MEMBER GROWTH<br>NET GOAL (not reinstated<br>or transfers) | NEW MEMBER<br>GROWTH ACTUAL (not<br>reinstated or transfers) | DROPPED<br>MEMBERS ACTUAL<br>(including transfers) |  |
| JULY/AUG/SEPT         | 2             | 2         | 1             | JULY/AUG/SEPT         | -29                                                            | 594                                                          | 845                                                |  |
| OCT/NOV/DEC           | 3             | 3         | 0             | OCT/NOV/DEC           | 129                                                            | 627                                                          | 564                                                |  |
| JAN/FEB/MAR           | 4             | 4         | 1             | JAN/FEB/MAR           | 194                                                            | 867                                                          | 831                                                |  |
| APR/MAY/JUNE          | 16            | 1         | 0             | APR/MAY/JUNE          | 503                                                            | 623                                                          | 539                                                |  |

## GOALS AND ACTUAL NEW CLUBS CUMULATIVE

| DROPPED CLUBS: 2  DROPPED MEMBERS |       | 1,294 CLUBS OF 2,093 ADDED 1 OR<br>MORE NEW MEMBERS | GENDER DISTRIBUTION  MALE 60,863 (85.39%)  FEMALE 10,416 (14.61%) |  |     |
|-----------------------------------|-------|-----------------------------------------------------|-------------------------------------------------------------------|--|-----|
| DECEASED                          | 686   | CHCK HERE FOR CHMILLATIVE                           | TOTAL FAMILY UNIT MEMBERS                                         |  | 797 |
| CLUB CANCELLED 13                 |       | CLICK HERE FOR CUMULATIVE MEMBERSHIP DATA           |                                                                   |  |     |
| OTHER                             | 2,078 |                                                     | FAMILY MEMBERS PAYING HALF DUES                                   |  | 402 |
| TOTAL                             | 2,777 |                                                     |                                                                   |  |     |