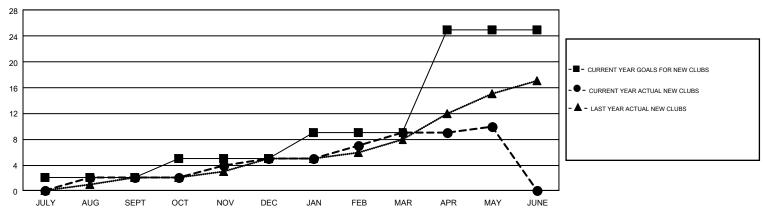

## GMT Constitutional Area 4, Group B

GMT: CARL ROBERT RETTBY

REPORT DOES NOT INCLUDE CLUBS IN UNDISTRICTED AREAS.

| Clubs                 |               |           |               | Members               |                                                                |                                                              |                                                    |  |
|-----------------------|---------------|-----------|---------------|-----------------------|----------------------------------------------------------------|--------------------------------------------------------------|----------------------------------------------------|--|
| RESULTS FOR 2016-2017 |               |           |               | RESULTS FOR 2016-2017 |                                                                |                                                              |                                                    |  |
| QUARTER               | NEW CLUB GOAL | NEW CLUBS | DROPPED CLUBS | QUARTER               | NEW MEMBER GROWTH<br>NET GOAL (not reinstated<br>or transfers) | NEW MEMBER<br>GROWTH ACTUAL (not<br>reinstated or transfers) | DROPPED<br>MEMBERS ACTUAL<br>(including transfers) |  |
| JULY/AUG/SEPT         | 2             | 2         | 1             | JULY/AUG/SEPT         | -29                                                            | 594                                                          | 845                                                |  |
| OCT/NOV/DEC           | 3             | 3         | 0             | OCT/NOV/DEC           | 129                                                            | 627                                                          | 564                                                |  |
| JAN/FEB/MAR           | 4             | 4         | 1             | JAN/FEB/MAR           | 194                                                            | 867                                                          | 831                                                |  |
| APR/MAY/JUNE          | 16            | 1         | 0             | APR/MAY/JUNE          | 503                                                            | 623                                                          | 539                                                |  |

## GOALS AND ACTUAL NEW CLUBS CUMULATIVE

| DROPPED CLUBS: 2  DROPPED MEMBERS |       | 1,294 CLUBS OF 2,093 ADDED 1 OR<br>MORE NEW MEMBERS | GENDER DISTRIBUTION  MALE 60,863 (85.39%)  FEMALE 10,416 (14.61%) |  |     |
|-----------------------------------|-------|-----------------------------------------------------|-------------------------------------------------------------------|--|-----|
| DECEASED                          | 686   | CHCK HERE FOR CHMILLATIVE                           | TOTAL FAMILY UNIT MEMBERS                                         |  | 797 |
| CLUB CANCELLED 13                 |       | CLICK HERE FOR CUMULATIVE MEMBERSHIP DATA           |                                                                   |  |     |
| OTHER                             | 2,078 |                                                     | FAMILY MEMBERS PAYING HALF DUES                                   |  | 402 |
| TOTAL                             | 2,777 |                                                     |                                                                   |  |     |